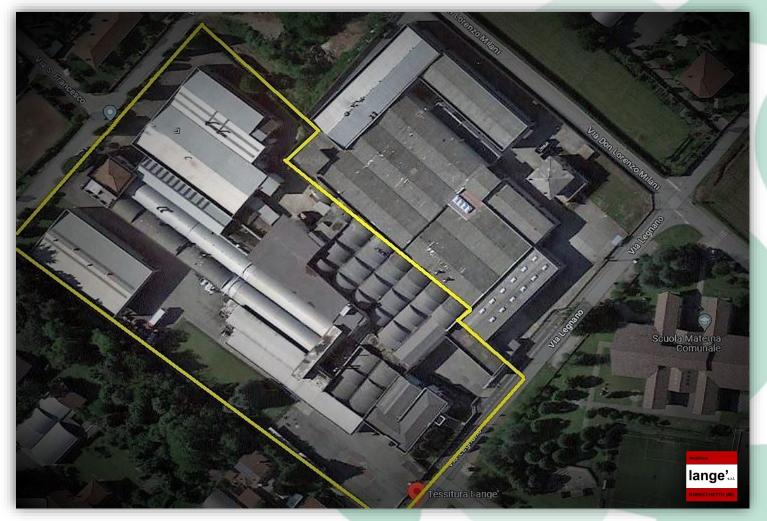

# **Robecchetto Production Site**

The plant is located in Robecchetto con Induno, near Milan, in a highly industrialized area with very good connections to airports and highways.

The plant occupies an area of about 23.000 square meters.