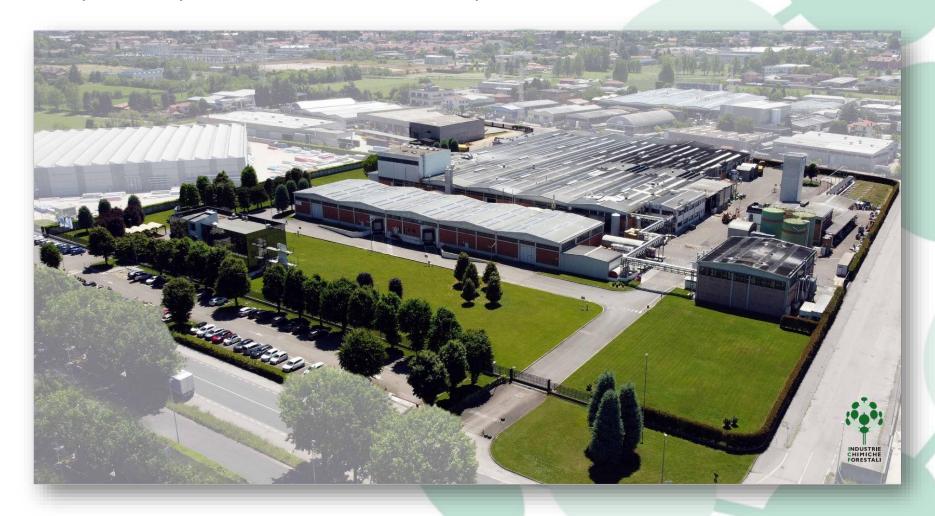

# **Marcallo Production Site**

The plant is located in Marcallo con Casone, near Milan, in a highly industrialized area with very good connections to airports and highways.

The plant occupies an area of about 65.000 square meters.