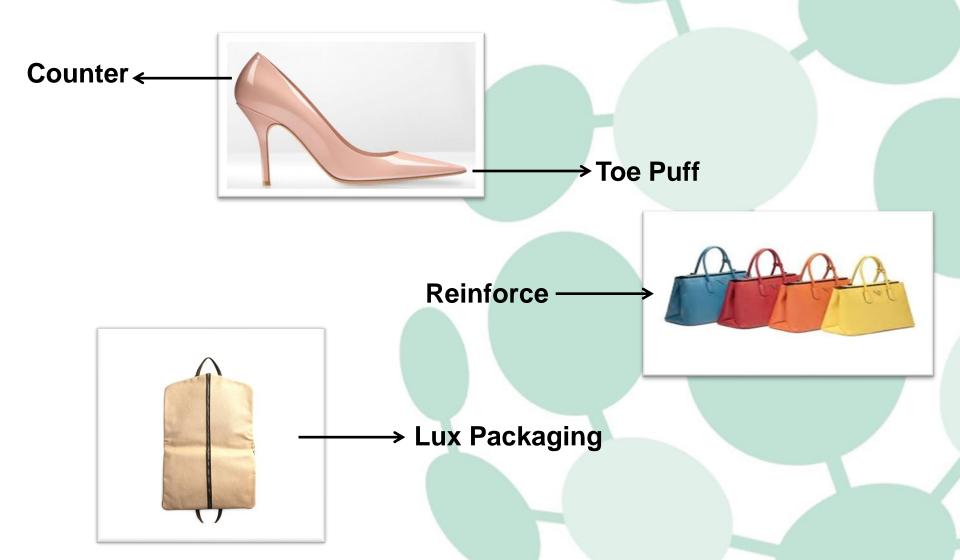

## • FABRICS

- Impregnated (Toe Puff/ Counters / Reinforces)
- Coextruded (Toe Puff/ Counters / Reinforces)
- Industrial (Toe Puff/ Counters / Reinforces)
- Lux Packaging