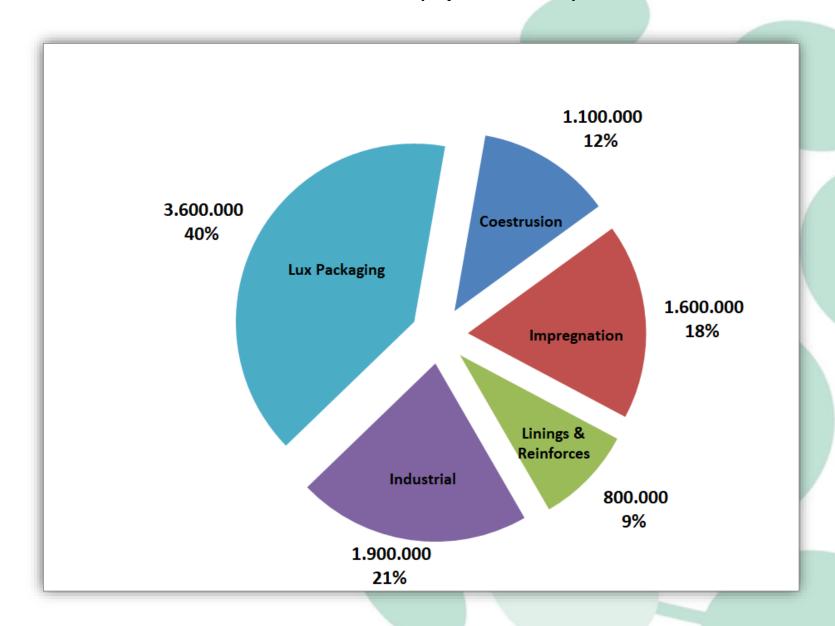

oduction Site**

The plant is located in Marcallo con Casone, near Milan, in a highly industrialized area with very good connections to airports and highways.

The plant occupies an area of about 65.000 square meters.



# **Robecchetto Production Site**

The plant is located in Robecchetto con Induno, near Milan, in a highly industrialized area with very good connections to airports and highways.

The plant occupies an area of about 23.000 square meters.



# **Products**

#### • ADHESIVES

- Water base
- Solvent free
- Solvent base



## • FABRICS

- Impregnated (Toe Puff/ Counters / Reinforces)
- Coextruded (Toe Puff/ Counters / Reinforces)
- Industrial (Toe Puff/ Counters / Reinforces)
- Lux Packaging



# **Adhesives**



# Adhesives 2024 (Tons)







# Fabrics 2024 (Square Meters)



## **Information Technology**

The Group has an internal information Technology department that manage our internal information system.

Through continuous investments and projects, the corporate information system is the management platform that ensures daily operations and provides the necessary support to management.

Below a list of Solutions and Services implemented and integrated business processes:

- 1. Platform: SAP RELEASE S/4HANA
- Integrated Modules: Finance/ Controlling / Material Management / Production Planning / Sales & Distribution/ Quality Management
- 3. Electronic Invoicing processing by SAP
- 4. The management system is used by 94 users
- 5. All our external deposits related to SAP
- 6. Warehouse Management in Radio Frequency
- 7. Piteco Solution for Treasury Managem