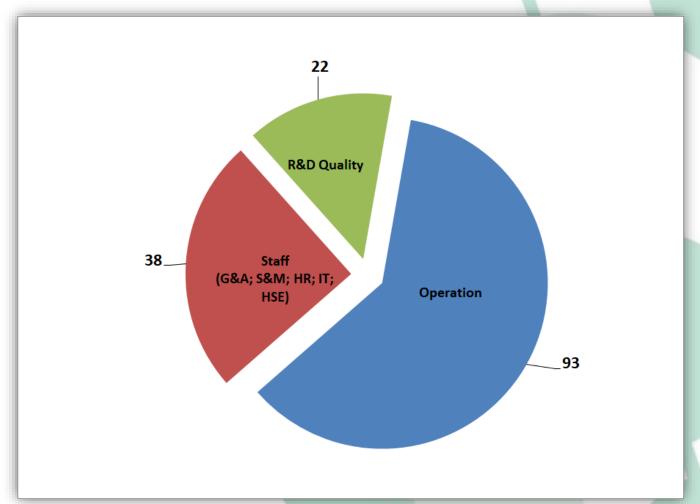

## **TEAM**

153\* people of which 150 in Italy and 3 in the Mexican subsidiary.