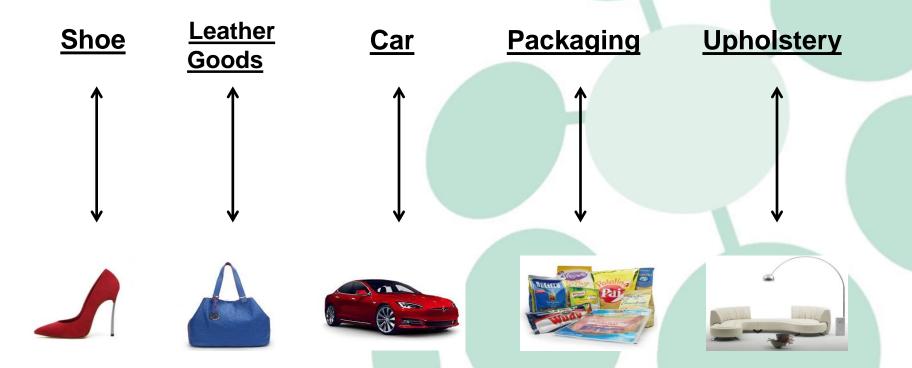

150 in Italy and 3 in the Mexican subsidiary.



# **Marcallo Production Site**

The plant is located in Marcallo con Casone, near Milan, in a highly industrialized area with very good connections to airports and highways.

The plant occupies an area of about 65.000 square meters.



# **Robecchetto Production Site**

The plant is located in Robecchetto con Induno, near Milan, in a highly industrialized area with very good connections to airports and highways.

The plant occupies an area of about 23.000 square meters.



# **Products**

#### • ADHESIVES

- Water base
- Solvent free
- Solvent base



## • FABRICS

- Impregnated (Toe Puff/ Counters / Reinforces)
- Coextruded (Toe Puff/ Counters / Reinforces)
- Industrial (Toe Puff/ Counters / Reinforces)
- Lux Packaging



# **Adhesives**



# Adhesives 2024 (Tons)







# Fabrics 2024 (Square Meters)



## **Information Technology**

The Group has an internal information Technology department that manage our internal information system.

Through continuous investments and projects, the corporate information system is the management platform that ensures daily operations and provides the necessary support to management.

Below a list of Solutions and Services implemented and integrated business processes:

- 1. Platform: SAP RELEASE S/4HANA
- Integrated Modules: Finance/ Controlling / Material Management / Production Planning / Sales & Distribution/ Quality Management
- 3. Electronic Invoicing processing by SAP
- 4. The management system is used by 94 users
- 5. All our external deposits related to SAP
- 6. Warehouse Manage