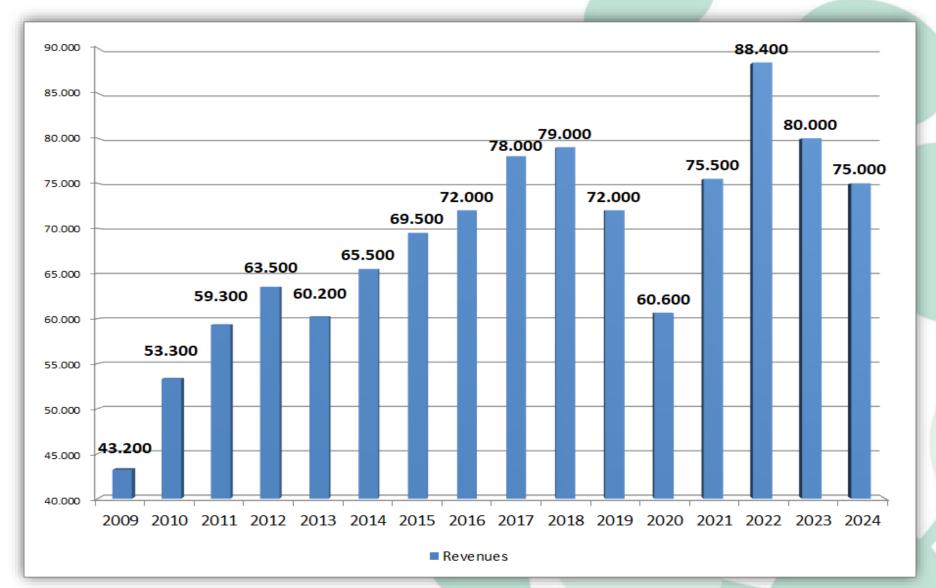

# Industrie Chimiche Forestali S.p.A. Made in Italy since 1918

**Year 2025** 













**INVISIBLE POWER** 

www.forestali.com

# Agenda

- Group Structure
- Consolidated Revenues
- Export and Domestic Revenues
- Revenues by Geographic Area 2024
- Revenues by Market Segment 2024
- Distribution
- Team
- Organization Chart
- Production Site
- Products
- Information Technology
- R&D
- Certifications

# **Group Structure**



#### **Consolidated Revenues**

(Value in K€)



## **Export and Domestic Revenues**

(Value in K€)



# Revenues by Geographic Area – 2024



# **Revenues by Market Segment - 2024**



# **DISTRIBUTION**



## **TEAM**

153\* people of which 150 in Italy and 3 in the Mexican subsidiary.



# **Marcallo Production Site**

The plant is located in Marcallo con Casone, near Milan, in a highly industrialized area with very good connections to airports and highways.

The plant occupies an area of about 65.000 square meters.



# **Robecchetto Production Site**

The plant is located in Robecchetto con Induno, near Milan, in a highly industrialized area with very good connections to airports and highways.

The plant occupies an area of about 23.000 square meters.



# **Products**

#### • ADHESIVES

- Water base
- Solvent free
- Solvent base