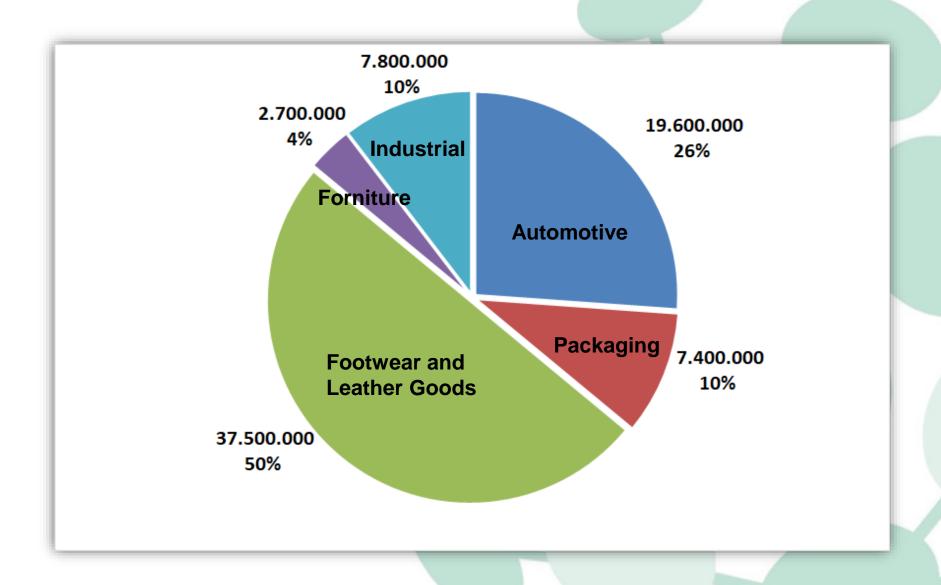

# Industrie Chimiche Forestali S.p.A. Made in Italy since 1918

**Year 2025** 













**INVISIBLE POWER** 

www.forestali.com

# Agenda

- Group Structure
- Consolidated Revenues
- Export and Domestic Revenues
- Revenues by Geographic Area 2024
- Revenues by Market Segment 2024
- Distribution
- Team
- Organization Chart
- Production Site
- Products
- Information Technology
- R&D
- Certifications

# **Group Structure**



#### **Consolidated Revenues**

(Value in K€)



## **Export and Domestic Revenues**

(Value in K€)



# Revenues by Geographic Area – 2024



# **Revenues by Market Segment - 2024**



# **DISTRIBUTION**



## **TEAM**

153\* people of which 150 in Italy and 3 in the Mexican subsidiary.



# **Marcallo Production Site**

The plant is located in Marcallo con Casone, near Milan, in a highly industrialized area with very good connections to airports and highways.

The plant occupies an area of about 65.000 square meters.



# **Robecchetto Production Site**

The plant is located in Robecchetto con Induno, near Milan, in a highly industrialized area with very good connections to airports and highways.

The plant occupies an area of about 23.000 square meters.



# **Products**

#### • ADHESIVES

- Water base
- Solvent free
- Solvent base



## • FABRICS

- Impregnated (Toe Puff/ Counters / Reinforces)
- Coextruded (Toe Puff/ Counters / Reinforces)
- Industrial (Toe Puff/ C