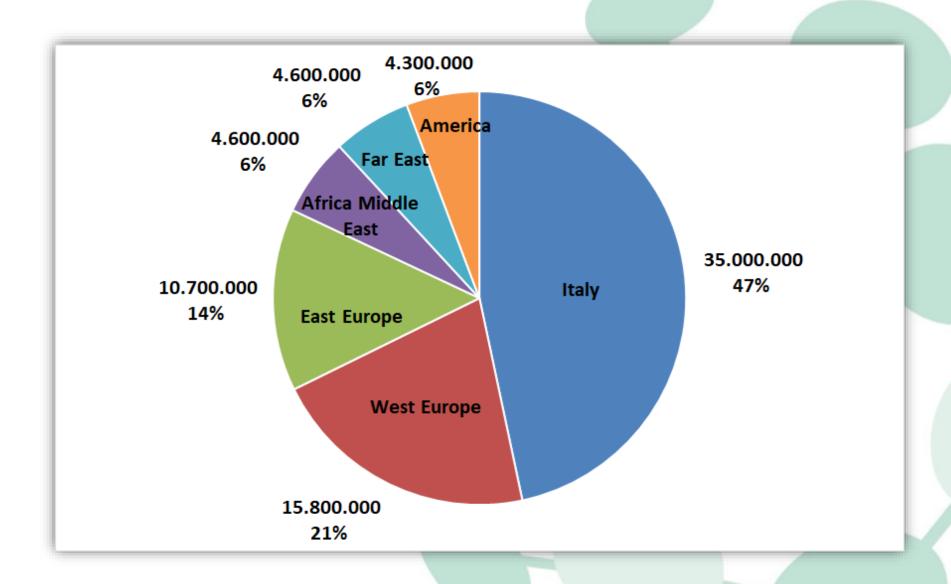

# Industrie Chimiche Forestali S.p.A. Made in Italy since 1918

**Year 2025** 













**INVISIBLE POWER** 

www.forestali.com

# Agenda

- Group Structure
- Consolidated Revenues
- Export and Domestic Revenues
- Revenues by Geographic Area 2024
- Revenues by Market Segment 2024
- Distribution
- Team
- Organization Chart
- Production Site
- Products
- Information Technology
- R&D
- Certifications

# **Group Structure**



#### **Consolidated Revenues**

(Value in K€)



## **Export and Domestic Revenues**

(Value in K€)



# Revenues by Geographic Area – 2024



# **Revenues by Market Segment - 2024**



# **DISTRIBUTION**



## **TEAM**

153\* people of which 150 in Italy and 3 in the Mexican subsidiary.



# **Marcallo Production Site**

The plant is located in Marcallo con Casone, near Milan, in a highly industrialized area with very good connections to airports and highways.

The plant occupies an area of about 65.000 square meters.



# **Robecchetto Production Site**

The plant is located in Robecchetto con Induno, near Milan, in a highly industrialized area with very good connections to airports and highways.

The plant occupies an area of about 23.000 square meters.



# **Products**

#### • ADHESIVES

- Water base
- Solvent free
- Solvent base



## • FABRICS

- Impregnated (Toe Puff/ Counters / Reinforces)
- Coextruded (Toe Puff/ Count