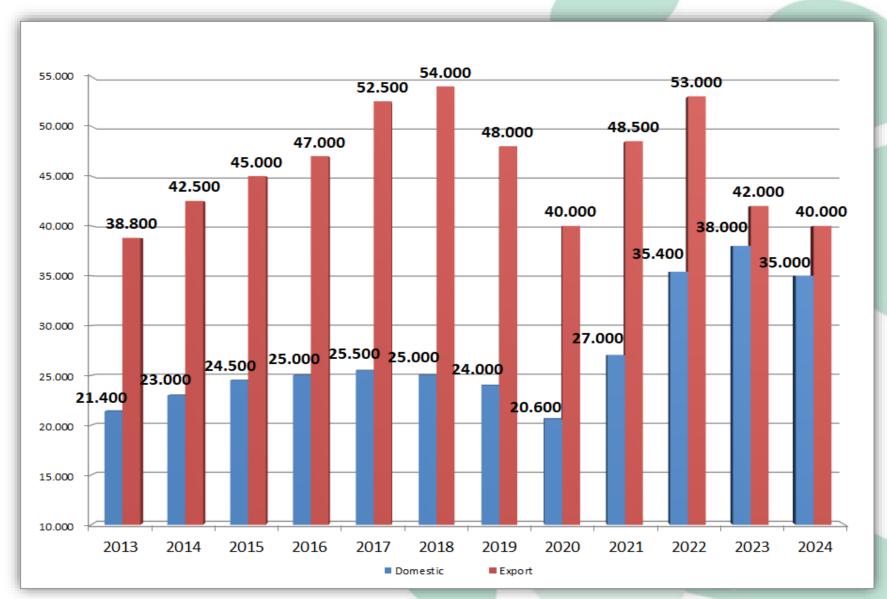

# Industrie Chimiche Forestali S.p.A. Made in Italy since 1918

**Year 2025** 













**INVISIBLE POWER** 

www.forestali.com

# Agenda

- Group Structure
- Consolidated Revenues
- Export and Domestic Revenues
- Revenues by Geographic Area 2024
- Revenues by Market Segment 2024
- Distribution
- Team
- Organization Chart
- Production Site
- Products
- Information Technology
- R&D
- Certifications

# **Group Structure**



#### **Consolidated Revenues**

(Value in K€)



## **Export and Domestic Revenues**

(Value in K€)



# Revenues by Geographic Area – 2024



# **Revenues by Market Segment - 2024**



# **DISTRIBUTION**



## **TEAM**

153\* people of which 150 in Italy and 3 in the Mexican subsidiary.



# **Marcallo Production Site**

The plant is located in Marcallo con Casone, near Milan, in a highly industrialized area with very good connections to airports and highways.

The plant occupies an area of about 65.000 square meters.



# **Robecchetto Production Site**

The plant is located in Robecchetto con Induno, near Milan, in a highly industrialized area with very good connections to airports and highways.

The plant occupies an area of about 23.000 square meters.



# **Products**

#### • ADHESIVES

- Water base
- Solvent free
- Solvent base



## • FABRICS

- Impregnated (Toe Puff/ Counters / R