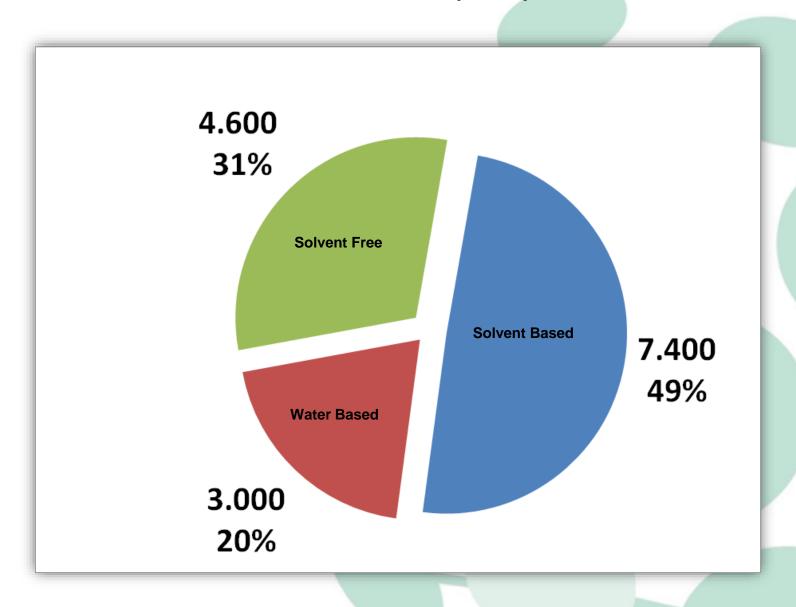

Mexican subsidiary.



# **Marcallo Production Site**

The plant is located in Marcallo con Casone, near Milan, in a highly industrialized area with very good connections to airports and highways.

The plant occupies an area of about 65.000 square meters.



# **Robecchetto Production Site**

The plant is located in Robecchetto con Induno, near Milan, in a highly industrialized area with very good connections to airports and highways.

The plant occupies an area of about 23.000 square meters.



# **Products**

#### • ADHESIVES

- Water base
- Solvent free
- Solvent base



## • FABRICS

- Impregnated (Toe Puff/ Counters / Reinforces)
- Coextruded (Toe Puff/ Counters / Reinforces)
- Industrial (Toe Puff/ Counters / Reinforces)
- Lux Packaging



# **Adhesives**



# Adhesives 2024 (Tons)







# Fabrics 2024 (Square Meters)



## **Information Technology**

The Group has an internal information Technology department that manage our internal information system.

Through continuous investments and projects, the corporate information system is the management platform that ensures daily operations and provides the necessary support to management.

Below a list of Solutions and Services implemented and integrated business processes:

- 1. Platform: SAP RELEASE S/4HANA
- Integrated Modules: Finance/ Controlling / Material Management / Production Planning / Sales & Distribution/ Quality Management
- 3. Electronic Invoicing processing by SAP
- 4. The management system is used by 94 users
- 5. All our external deposits related to SAP
- 6. Warehouse Management in Radio Frequency
- 7