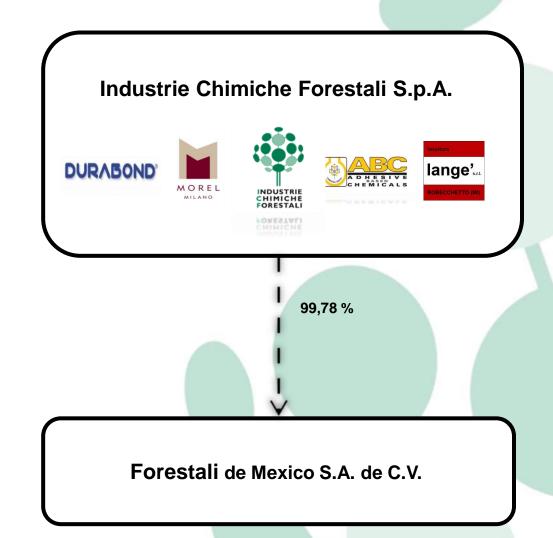

# Industrie Chimiche Forestali S.p.A. Made in Italy since 1918

**Year 2025** 













**INVISIBLE POWER** 

www.forestali.com

# Agenda

- Group Structure
- Consolidated Revenues
- Export and Domestic Revenues
- Revenues by Geographic Area 2024
- Revenues by Market Segment 2024
- Distribution
- Team
- Organization Chart
- Production Site
- Products
- Information Technology
- R&D
- Certifications

# **Group Structure**



#### **Consolidated Revenues**

(Value in K€)



## **Export and Domestic Revenues**

(Value in K€)



# Revenues by Geographic Area – 2024



# **Revenues by Market Segment - 2024**



# **DISTRIBUTION**



## **TEAM**

153\* people of which 150 in Italy and 3 in the Mexican subsidiary.



# **Marcallo Production Site**

The plant is located in Marcallo con Casone, near Milan, in a highly industrialized area with very good connections to airports and highways.

The plant occupies an area of about 65.000 square meters.



# **Robecchetto Production Site**

The plant is located in Robecchetto con Induno, near Milan, in a highly industrialized area with very good connections to airports and highways.

The plant occupies an area of about 23.000 square meters.



# **Products**

#### • ADHES