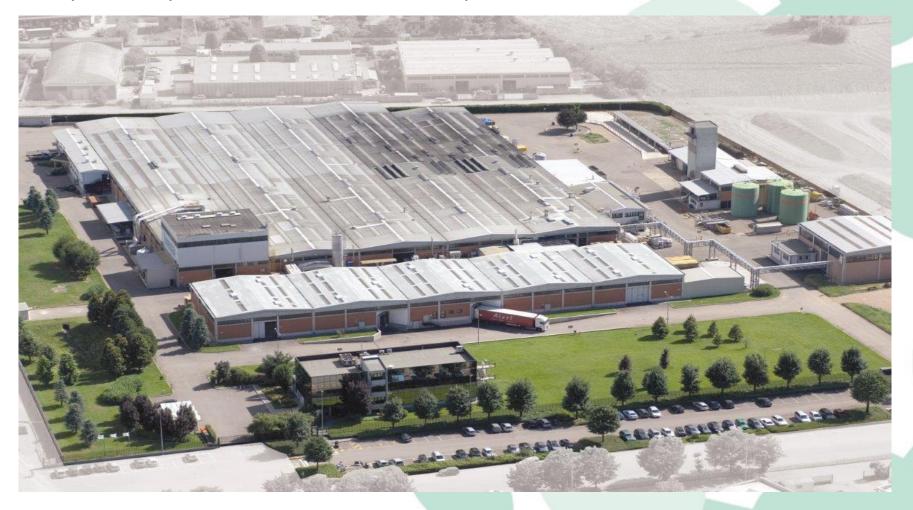

# **Production Site**

The plant is located in Marcallo con Casone, near Milan, in a highly industrialized area with very good connections to airports and highways.

The plant occupies an area of about 65.000 square meters.