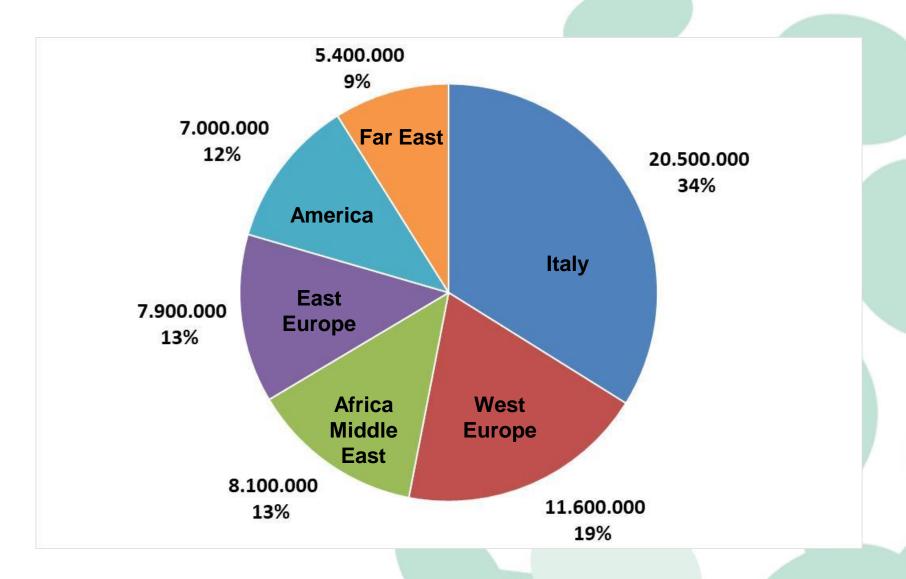

# Industrie Chimiche Forestali S.p.A. Made in Italy since 1918

**Year 2021** 



INDUSTRIE CHIMICHE FORESTALI

www.forestali.com





# **Agenda**

- Group Structure
- Consolidated Revenues
- Export and Domestic Revenues
- Revenues by Geographic Area 2020
- Revenues by Market Segment 2020
- Distribution
- Team
- Organization Chart
- Production Site
- Products
- Information Technology
- R&D
- Certifications

# **Group Structure**



### **Consolidated Revenues**

(Value in K€)



### **Export and Domestic Revenues**

(Value in K€)



## **Revenues by Geographic Area - 2020**



## **Revenues by Market Segment - 2020**



## **DISTRIBUTION**



### **TEAM**

125\* people of which 118 in Italy and 7 in the Mexican subsidiary.





# **Organization Chart**

#### INDUSTRIE CHIMICHE FORESTALI S.P.A.



# **Production Site**

The plant is located in Marcallo con Casone, near Milan, in a highly industrialized area with very good connections to airports and highways.

The plant occupies an area of about 65.000 square meters.



# **Products**

- ADHESIVES
- Water base
- Solvent free
- Solvent base

- FABRICS (Toe Puff / Counters / Reinforces)
- Impregnated
- Coextruded





# **Adhesives**



# Adhesive 2020 (Tons)







2013









2014 2015

2016

2017

2018

# **FABRICS**



# Fabrics 2020 (Square Meters)



### **Information Technology**

The Group has an intern