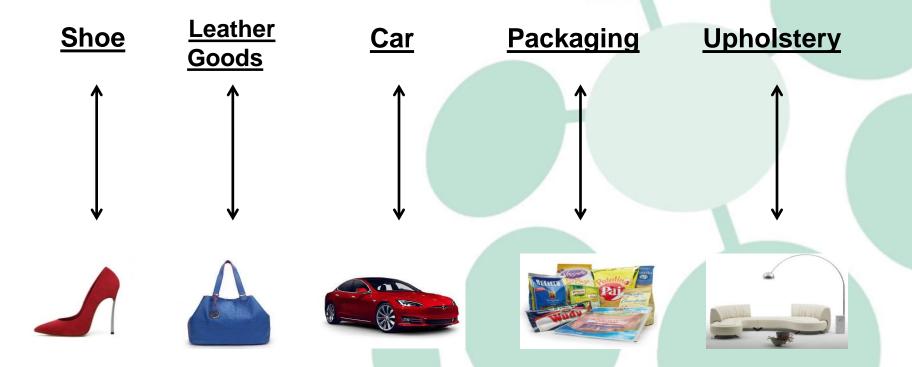

# **Products**

- ADHESIVES
- Water base
- Solvent free
- Solvent base

- FABRICS (Toe Puff / Counters / Reinforces)
- Impregnated
- Coextruded