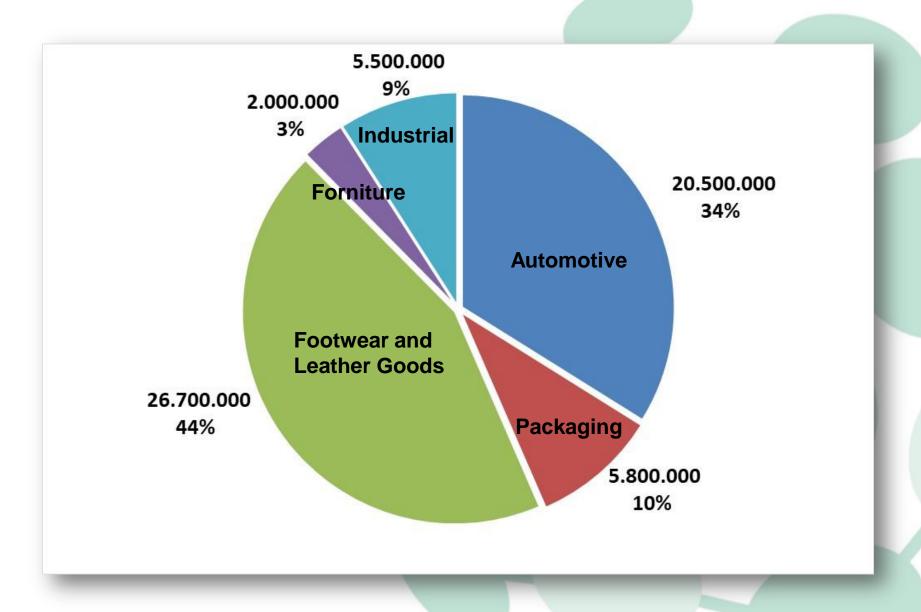

# Industrie Chimiche Forestali S.p.A. Made in Italy since 1918

**Year 2021** 



INDUSTRIE CHIMICHE FORESTALI

www.forestali.com





# **Agenda**

- Group Structure
- Consolidated Revenues
- Export and Domestic Revenues
- Revenues by Geographic Area 2020
- Revenues by Market Segment 2020
- Distribution
- Team
- Organization Chart
- Production Site
- Products
- Information Technology
- R&D
- Certifications

# **Group Structure**



### **Consolidated Revenues**

(Value in K€)



### **Export and Domestic Revenues**

(Value in K€)



## **Revenues by Geographic Area - 2020**



## **Revenues by Market Segment - 2020**



## **DISTRIBUTION**



### **TEAM**

125\* people of which 118 in Italy and 7 in the Mexican subsidiary.





# **Organization Chart**

#### INDUSTRIE CHIMICHE FORESTALI S.P.A.



# **Production Site**

The plant is located in Marcallo con Casone, near Milan, in a highly industrialized area with very good connections to airports and highways.

The plant occupies an area of about 65.000 square meters.



# **Products**

- ADHESIVES
- Water base
- Solvent free
- Solvent base

- FABRICS (Toe Puff / Counters / Reinforces)
- Impregnated
- Coextruded





# **Adhesives**



# Adhesive 2020 (Tons)







2013









2014 2015

2016

2017

2018

# **FABRICS**



# Fabrics 2020 (Square Meters)



### **Information Technology**

The Group has an internal information Technology department that ma