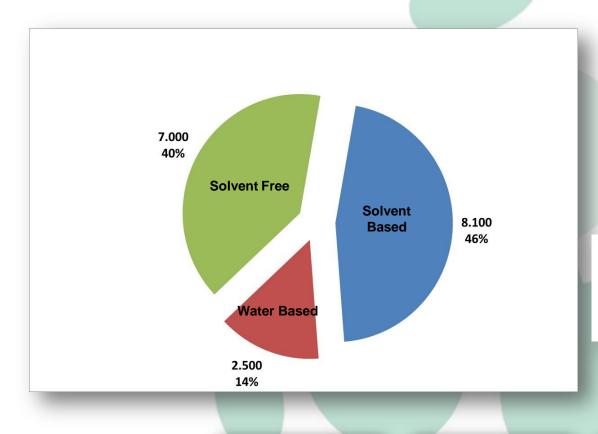

ure**



### **Consolidated Revenues**

(Value in K€)



### **Export and Domestic Revenues**

(Value in K€)



## **Revenues by Geographic Area - 2020**



## **Revenues by Market Segment - 2020**



## **DISTRIBUTION**



### **TEAM**

125\* people of which 118 in Italy and 7 in the Mexican subsidiary.





# **Organization Chart**

#### INDUSTRIE CHIMICHE FORESTALI S.P.A.



# **Production Site**

The plant is located in Marcallo con Casone, near Milan, in a highly industrialized area with very good connections to airports and highways.

The plant occupies an area of about 65.000 square meters.



# **Products**

- ADHESIVES
- Water base
- Solvent free
- Solvent base

- FABRICS (Toe Puff / Counters / Reinforces)
- Impregnated
- Coextruded





# **Adhesives**



# Adhesive 2020 (Tons)







2013









2014 2015

2016

2017

2018

# **FABRICS**



# Fabrics 2020 (Square Meters)



### **Information Technology**

The Group has an internal information Technology department that manage our internal information system.

Through continuous investment and projects the corporate information system is the management platform that ensures daily operations and provides the necessary support to management.

Below a list of Solutions and Services implemented and integrated business processes:

- 1. Platform: SAP R/3 RELEASE 6.0
- Integrated Modules: Finance/ Controlling / Material Management / Production Planning / Sales & Distribution/ Quality Management
- 3. Electronic Invoicing processing by SAP
- 4. The management system is used by 70 users
- 5. All our external deposits rela