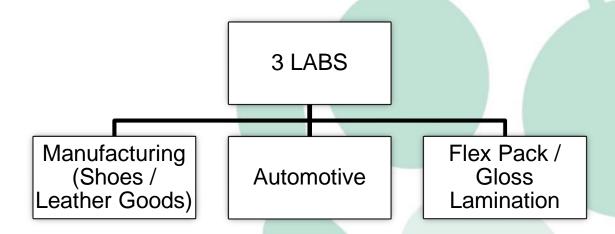

# **Production Site**

The plant is located in Marcallo con Casone, near Milan, in a highly industrialized area with very good connections to airports and highways.

The plant occupies an area of about 65.000 square meters.