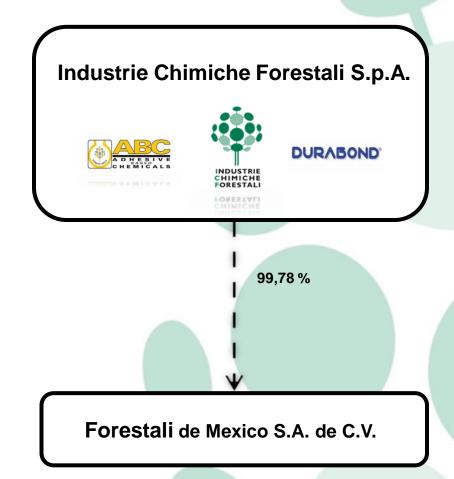

# Industrie Chimiche Forestali S.p.A. Made in Italy since 1918

**Year 2021** 



INDUSTRIE CHIMICHE FORESTALI

www.forestali.com





# **Agenda**

- Group Structure
- Consolidated Revenues
- Export and Domestic Revenues
- Revenues by Geographic Area 2020
- Revenues by Market Segment 2020
- Distribution
- Team
- Organization Chart
- Production Site
- Products
- Information Technology
- R&D
- Certifications

# **Group Structure**



### **Consolidated Revenues**

(Value in K€)



### **Export and Domestic Revenues**

(Value in K€)



## **Revenues by Geographic Area - 2020**



## **Revenues by Market Segment - 2020**



## **DISTRIBUTION**



### **TEAM**

125\* people of which 118 in Italy and 7 in the Mexican subsidiary.





# **Organization Chart**

#### INDUSTRIE CHIMICHE FORESTALI S.P.A.



# **Production Site**

The plant is located in Marcallo con Casone, near Milan, in a highly industrialized area with very good connections to airports and highways.

The plant occupies an area of about 65.000 square meters.



# **Products**

- ADHESIVES
- Water base
- Solvent free
- Solvent base

- FABRICS (Toe Puff / Counters / Reinforces)
- Impregnated
- Coextruded





# **Adhesives**



# Adhesive 2020 (Tons)







2