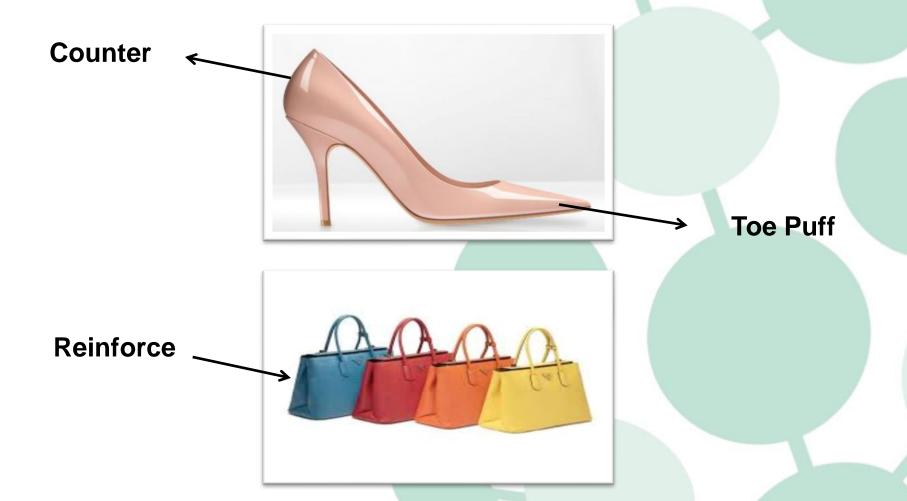

# **Products**

- ADHESIVES
- Water base
- Solvent free
- Solvent base

- FABRICS (Toe Puff / Counters / Reinforces)
- Impregnated
- Coextruded