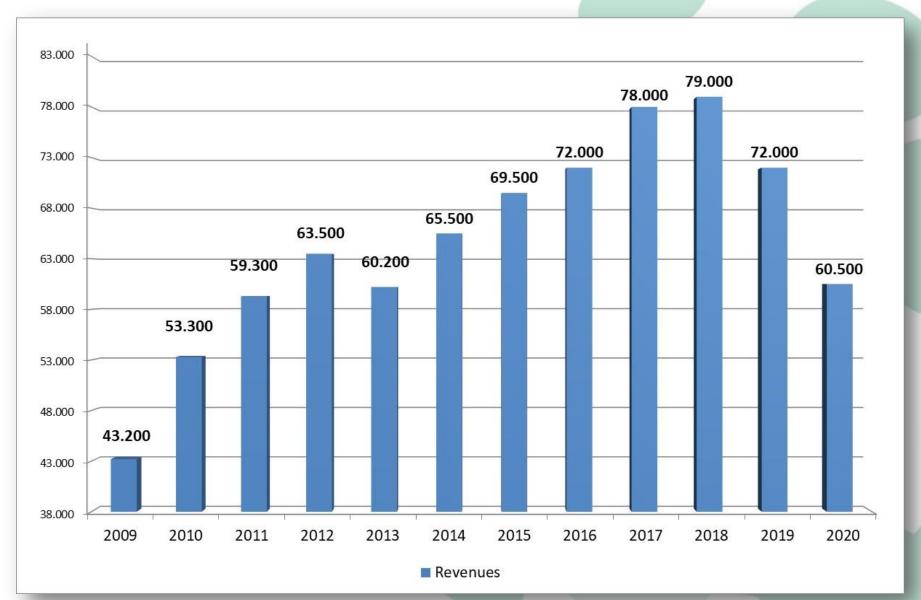

# Industrie Chimiche Forestali S.p.A. Made in Italy since 1918

**Year 2021** 



INDUSTRIE CHIMICHE FORESTALI

www.forestali.com





# **Agenda**

- Group Structure
- Consolidated Revenues
- Export and Domestic Revenues
- Revenues by Geographic Area 2020
- Revenues by Market Segment 2020
- Distribution
- Team
- Organization Chart
- Production Site
- Products
- Information Technology
- R&D
- Certifications

# **Group Structure**



### **Consolidated Revenues**

(Value in K€)



### **Export and Domestic Revenues**

(Value in K€)



## **Revenues by Geographic Area - 2020**



## **Revenues by Market Segment - 2020**



## **DISTRIBUTION**



### **TEAM**

125\* people of which 118 in Italy and 7 in the Mexican subsidiary.





# **Organization Chart**

#### INDUSTRIE CHIMICHE FORESTALI S.P.A.



# **Production Site**

The plant is located in Marcallo con Casone, near Milan, in a highly industrialized area with very good connections to airports and highways.

The plant occupies an area of about 65.000 square meters.



# **Products**

- ADHESIVES
- Water base
- Solvent free
- Solvent base

- FABRICS (Toe Puff / Counters / Reinforces)
- Impregnated
- Coextruded





# **Adhesives**



# Adhesive 2020 (Tons)







2013









2014 2015

2016

2017

2018

# **FA