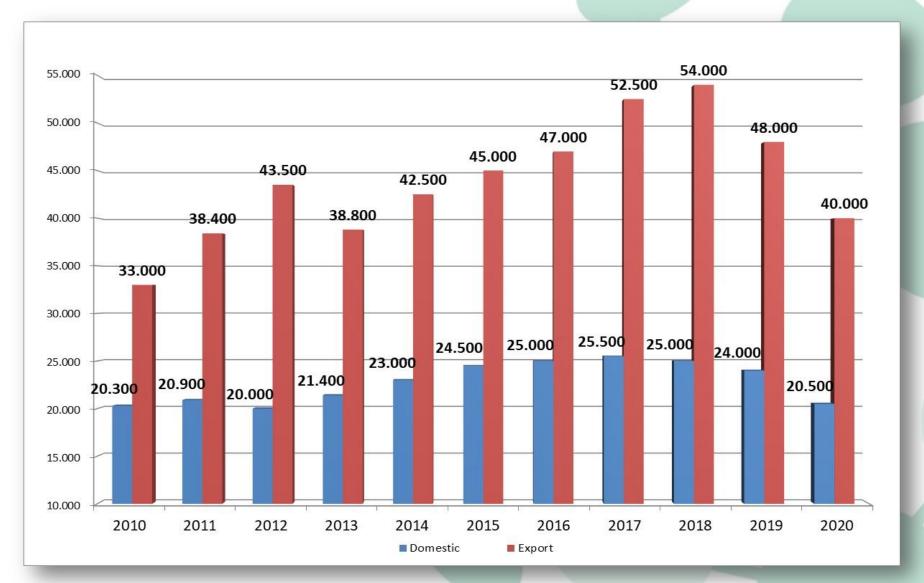

# Industrie Chimiche Forestali S.p.A. Made in Italy since 1918

**Year 2021** 



INDUSTRIE CHIMICHE FORESTALI

www.forestali.com





# **Agenda**

- Group Structure
- Consolidated Revenues
- Export and Domestic Revenues
- Revenues by Geographic Area 2020
- Revenues by Market Segment 2020
- Distribution
- Team
- Organization Chart
- Production Site
- Products
- Information Technology
- R&D
- Certifications

# **Group Structure**



### **Consolidated Revenues**

(Value in K€)



### **Export and Domestic Revenues**

(Value in K€)



## **Revenues by Geographic Area - 2020**



## **Revenues by Market Segment - 2020**



## **DISTRIBUTION**



### **TEAM**

125\* people of which 118 in Italy and 7 in the Mexican subsidiary.





# **Organization Chart**

#### INDUSTRIE CHIMICHE FORESTALI S.P.A.



# **Production Site**

The plant is located in Marcallo con Casone, near Milan, in a highly industrialized area with very good connections to airports and highways.

The plant occupies an area of about 65.000 square meters.



# **Products**

- ADHESIVES
- Water base
- Solvent free
- Solvent base

- FABRICS (Toe Puff / Counters / Reinforces)
- Impregnated
- Coextruded





# **Adhesives**



# Adhesive 2020 (Tons)







2013









2014 2015

2016

2017

2018

# **FABRICS**



# Fabrics 2020 (Square Meters)



### **Info