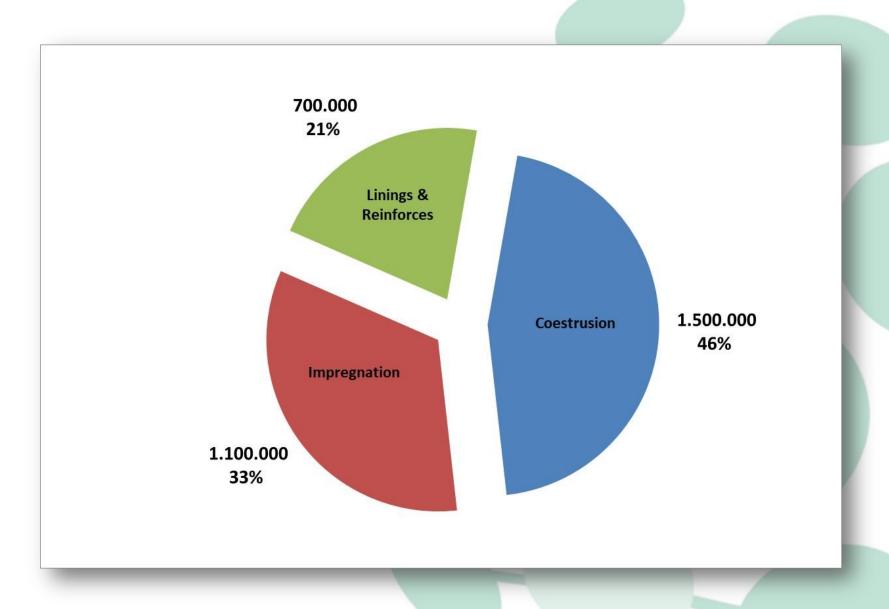

lue in K€)



## **Revenues by Geographic Area - 2020**



## **Revenues by Market Segment - 2020**



## **DISTRIBUTION**



### **TEAM**

125\* people of which 118 in Italy and 7 in the Mexican subsidiary.





# **Organization Chart**

#### INDUSTRIE CHIMICHE FORESTALI S.P.A.



# **Production Site**

The plant is located in Marcallo con Casone, near Milan, in a highly industrialized area with very good connections to airports and highways.

The plant occupies an area of about 65.000 square meters.



# **Products**

- ADHESIVES
- Water base
- Solvent free
- Solvent base

- FABRICS (Toe Puff / Counters / Reinforces)
- Impregnated
- Coextruded





# **Adhesives**



# Adhesive 2020 (Tons)







2013









2014 2015

2016

2017

2018

# **FABRICS**



# Fabrics 2020 (Square Meters)



### **Information Technology**

The Group has an internal information Technology department that manage our internal information system.

Through continuous investment and projects the corporate information system is the management platform that ensures daily operations and provides the necessary support to management.

Below a list of Solutions and Services implemented and integrated business processes:

- 1. Platform: SAP R/3 RELEASE 6.0
- Integrated Modules: Finance/ Controlling / Material Management / Production Planning / Sales & Distribution/ Quality Management
- 3. Electronic Invoicing processing by SAP
- 4. The management system is used by 70 users
- 5. All our external deposits related to SAP
- 6. Warehouse Management in Radio Frequency
- 7. Piteco Solution for Treasury Manageme