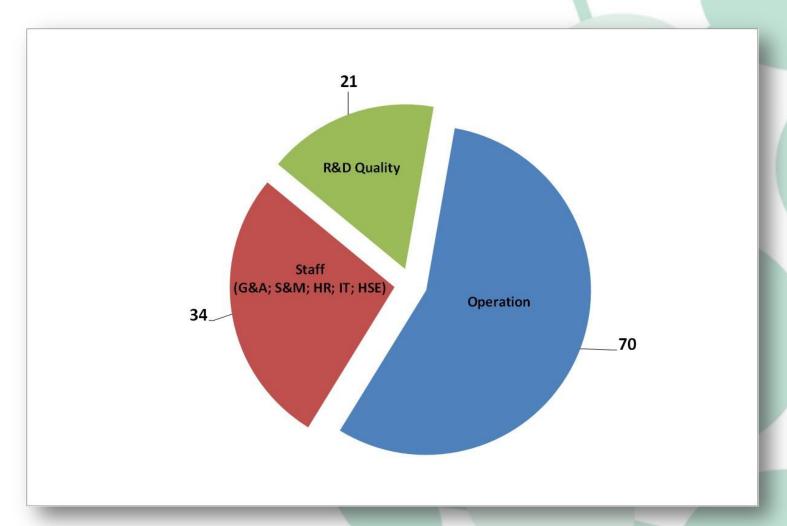

### **TEAM**

125\* people of which 118 in Italy and 7 in the Mexican subsidiary.